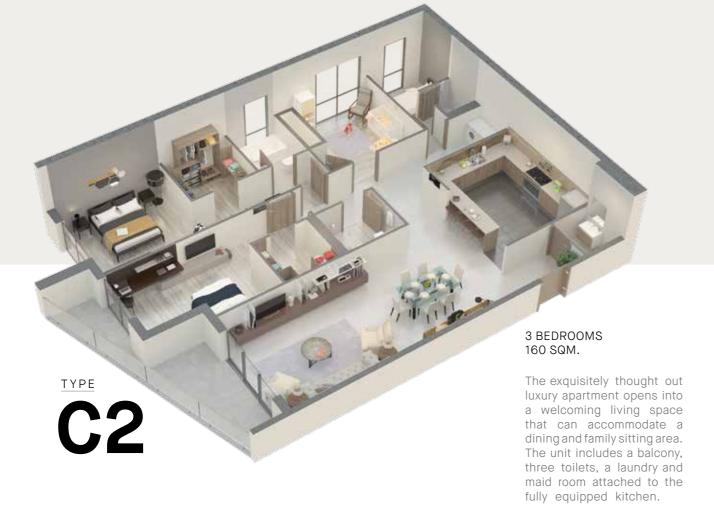

### 3 BEDROOMS 160 SQM.

The exquisitely planned luxury apartment unit that opens into a long and wide living space that can comfortably accommodate a dining and a spacious family sitting area.

The luxury unit also includes three toilets, a laundry room and a maid room that is attached to a fully equipped kitchen with a full range of top notch appliances.