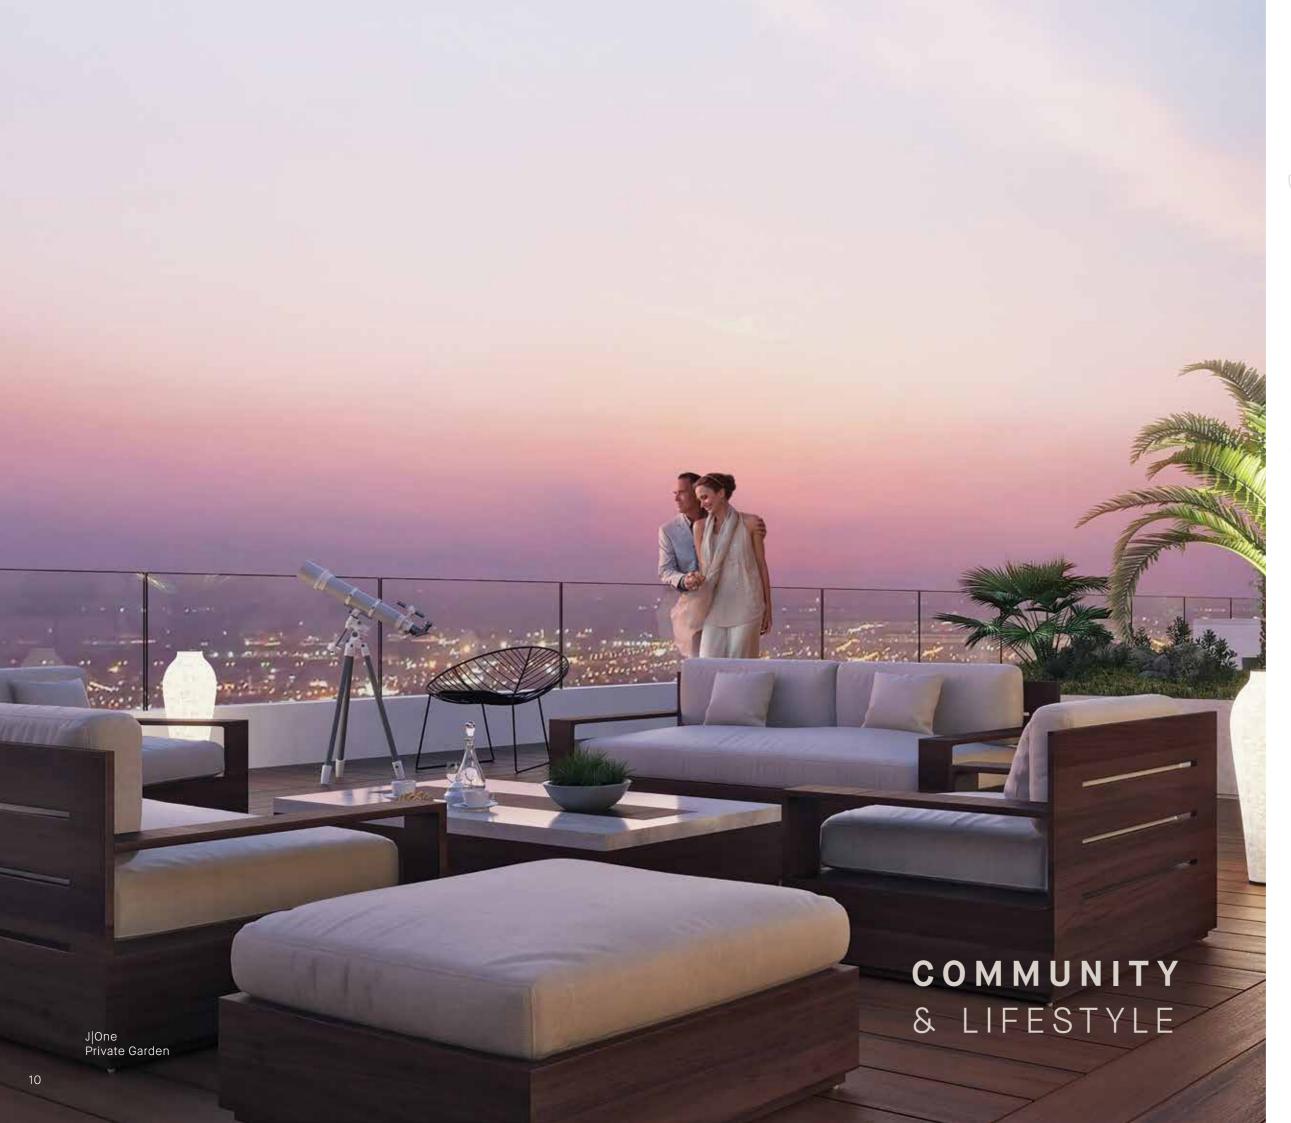

### ROOF TOP LOUNGE AND GARDEN

The roof top lounge offers the opportunity to treat oneself to upscale ambiance and views that are beyond compare; making it an ideal place to enjoy your favorite drinks and share memorable conversations.