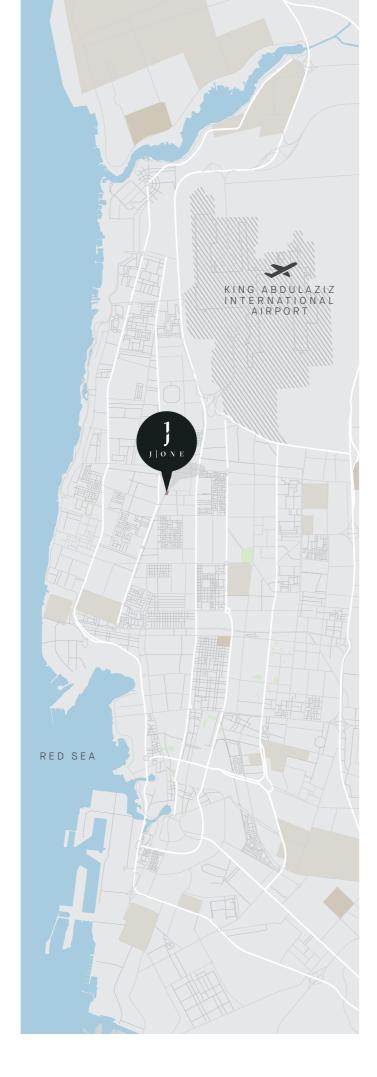

### LOCATION MAP

Conveniently located in the heart of the city.

Located only 10 km from King Abdul Aziz International Airport, the property is within easy reach of Jeddah's businesses and shopping districts and the sea.

# A PREMIUM LOCATION KHALIL BIK AJJAN ∰ Sultan Mall Extra AL BATARJI Latera Center KEY MAP

J|ONE Compound

Shopping

King Abdulaziz International Airport

**f** Saudi German Hospital

Extra electronics store

The property also has one of the best-rated locations in Jeddah. Al Salamah is a great choice for residents and travelers. Prince Sultan Street is only a few minutes away, and is known for having a variety of dining and shopping options.