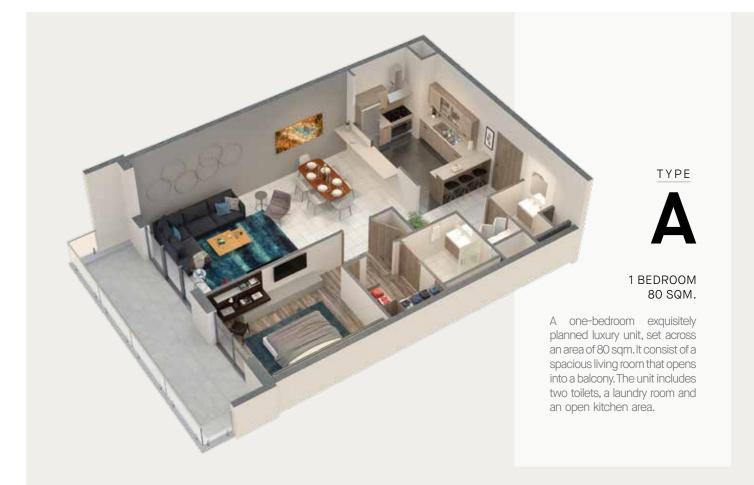

"There is nothing like staying at home for real comfort."

TYPE

**C1** 

### 3 BEDROOMS 160 SQM.

The exquisitely planned luxury apartment unit that opens into a long and wide living space that can comfortably accommodate a dining and a spacious family sitting area.

The luxury unit also includes three toilets, a laundry room and a maid room that is attached to a fully equipped kitchen with a full range of top notch appliances.