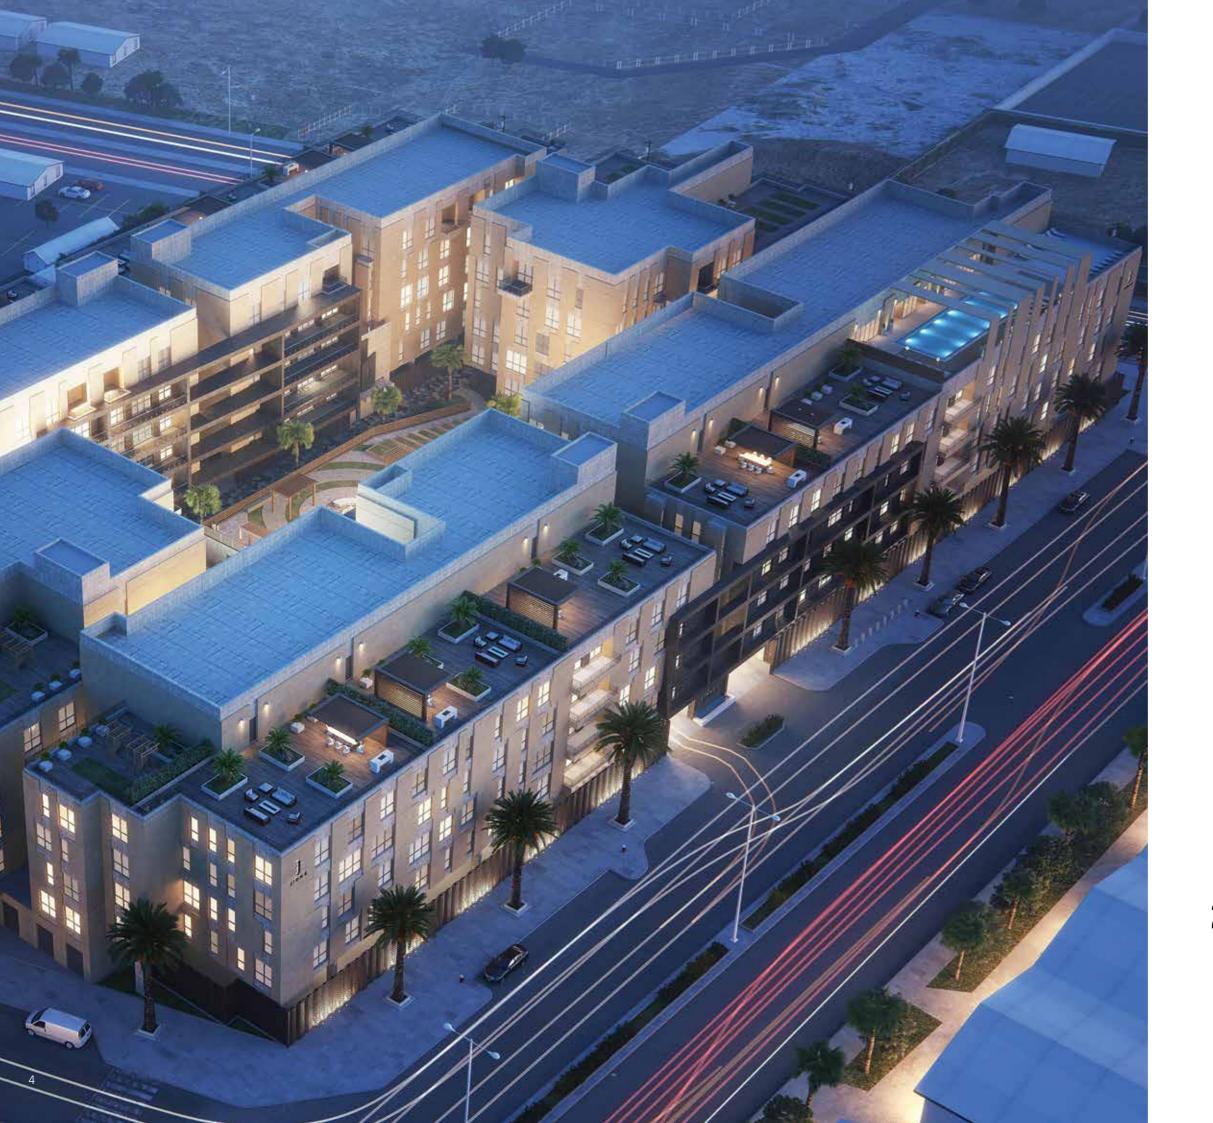

### ROOF TOP LOUNGE AND GARDEN

The roof top lounge offers the opportunity to treat oneself to upscale ambiance and views that are beyond compare; making it an ideal place to enjoy your favorite drinks and share memorable conversations.

### ROOF TOP SWIMMING POOL

J|One's residents can beat the heat of Jeddah by taking an energizing swim in the community's lavish roof top swimming pool that is an oasis of calm and serenity.