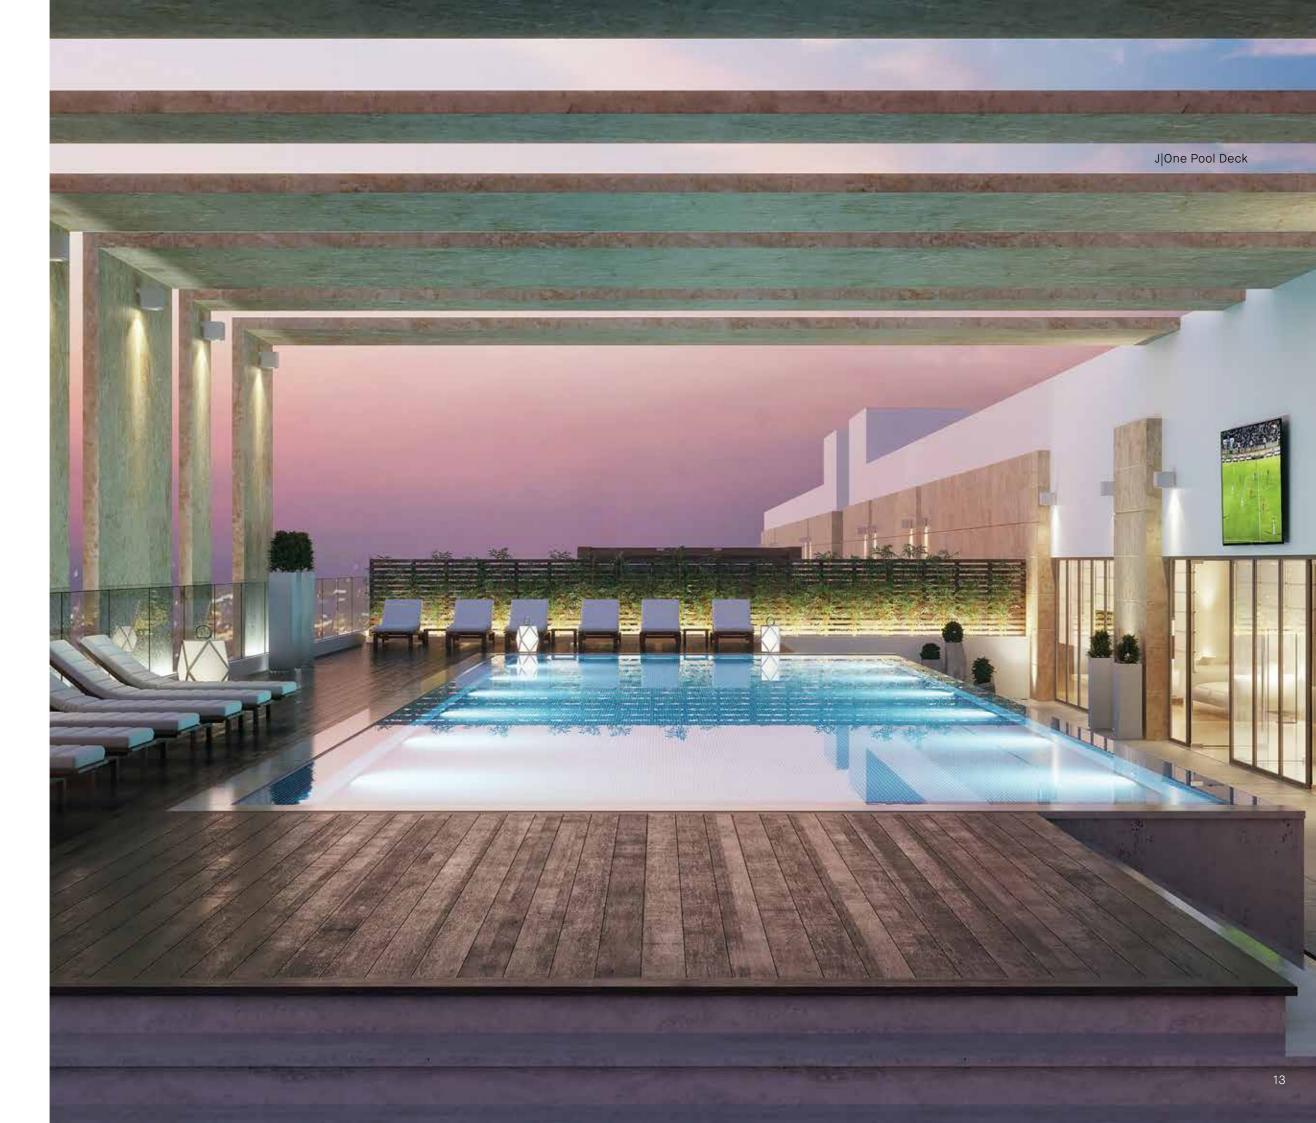

### ROOF TOP SWIMMING POOL

J|One's residents can beat the heat of Jeddah by taking an energizing swim in the community's lavish roof top swimming pool that is an oasis of calm and serenity.