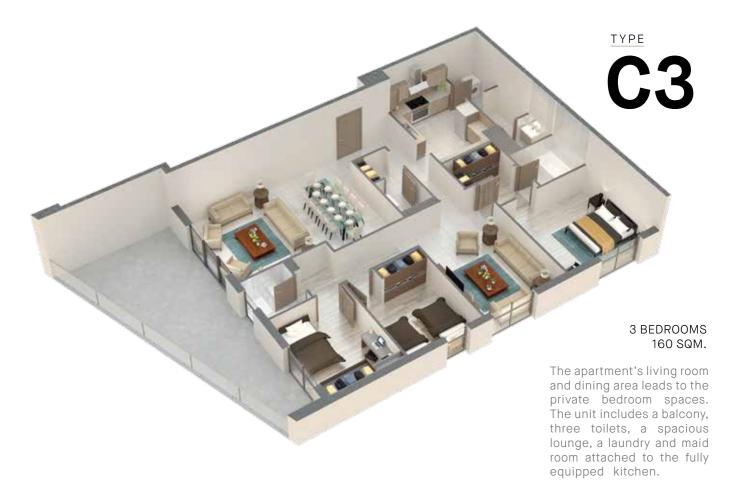

### 3 BEDROOMS 160 SQM.

The exquisitely planned luxury apartment unit that opens into a long and wide living space that can comfortably accommodate a dining and a spacious family sitting area.

The luxury unit also includes three toilets, a laundry room and a maid room that is attached to a fully equipped kitchen with a full range of top notch appliances.