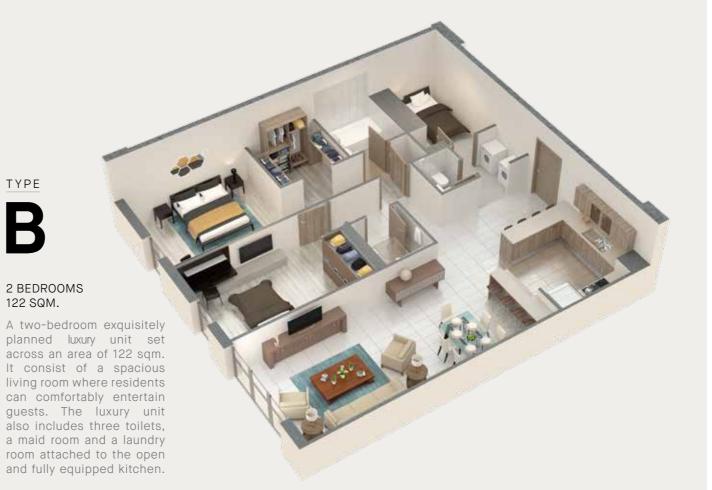

amateur and professional gamers and families amazing and endless excitement with the most cutting-edge audio, video and gaming equipment.

### DAYCARE

Busy parents can drop off the kids at the community daycare center where they can learn, play and interact in a stimulating environment.

### MINI MARKET

J|One's residents have a mini market conveniently located just around the corner to fulfill their everyday requirements such as groceries, snacks, confectionery, toiletries, soft drinks and more.

### BEAUTY SALON

The perfect place to get groomed and indulge all your beauty needs in a professional and tranquil setting within the community.





J|One signifies comfortable and modern living that brings the family together.

"There is nothing like staying at home for real comfort."











TYPE

**C1** 

### 3 BEDROOMS 160 SQM.

The exquisitely planned luxury apartment unit that opens into a long and wide living space that can comfortably accommodate a dining and a spacious family sitting area.

The luxury unit also includes three toilets, a laundry room and a maid room that is attached to a fully equipped kitchen with a full range of top notch appliances.







19

18



"REDEFINING LIVING SPACE"

The perfect living room, a comfortable space for friends and family.

### LOCATION MAP

Conveniently located in the heart of the city.

Located only 10 km from King Abdul Aziz International Airport, the property is within easy reach of Jeddah's businesses and shopping districts and the sea.



# A PREMIUM LOCATION KHALIL BIK AJJAN ∰ Sultan Mall Extra AL BATARJI Latera Center