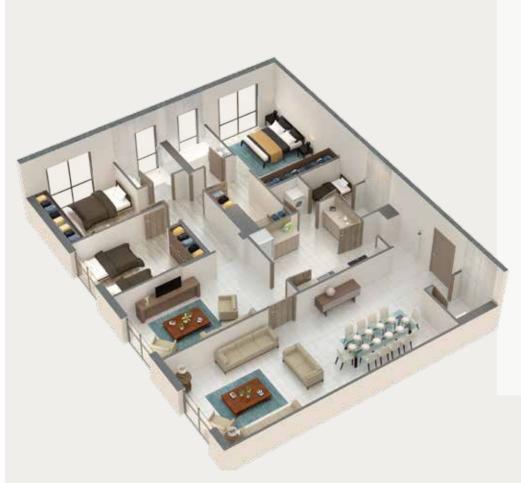

ateur and professional gamers and families amazing and endless excitement with the most cutting-edge audio, video and gaming equipment.

### DAYCARE

Busy parents can drop off the kids at the community daycare center where they can learn, play and interact in a stimulating environment.

### MINI MARKET

J|One's residents have a mini market conveniently located just around the corner to fulfill their everyday requirements such as groceries, snacks, confectionery, toiletries, soft drinks and more.

### BEAUTY SALON

The perfect place to get groomed and indulge all your beauty needs in a professional and tranquil setting within the community.





J|One signifies comfortable and modern living that brings the family together.

"There is nothing like staying at home for real comfort."











TYPE

**C1** 

### 3 BEDROOMS 160 SQM.

The exquisitely planned luxury apartment unit that opens into a long and wide living space that can comfortably accommodate a dining and a spacious family sitting area.

The luxury unit also includes three toilets, a laundry room and a maid room that is attached to a fully equipped kitchen with a full range of top notch appliances.







19

18



"REDEFINING LIVING SPACE"

The perfect living room, a comfortable space for friends and family.

### LOCATION MAP

Conveniently located in the heart of the city.

Located only 10 km from King Abdul Aziz International Airport, the property is within easy reach of Jeddah's businesses and shopping districts and the sea.



# A PREMIUM LOCATION KHALIL BIK AJJAN ∰ Sultan Mall Extra AL BATARJI Latera Center KE